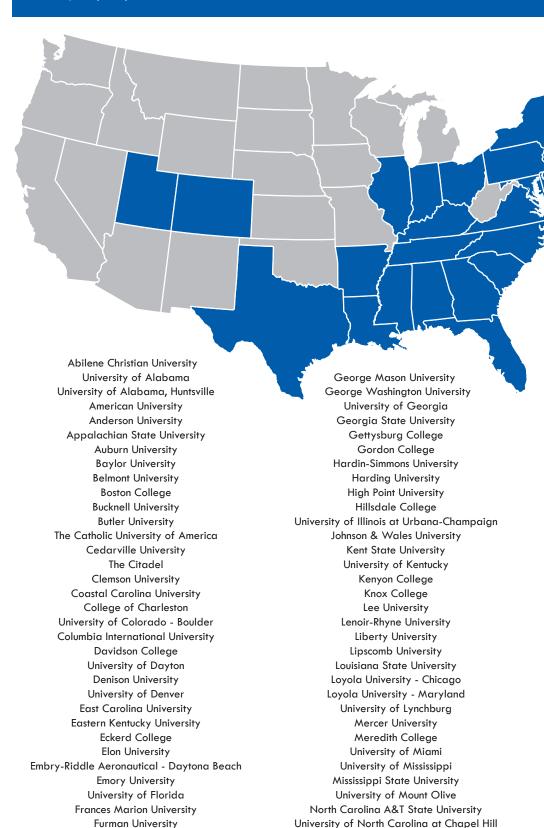

## CLASS OF 2020 COLLEGE ACCEPTANCES

(Through 5/19/20)

Gardner-Webb University

University of North Carolina at Charlotte

University of North Carolina at Greensboro

University of North Carolina at Wilmington North Carolina State University Notre Dame College Oberlin College Oberlin College of Arts and Sciences Oglethorpe University Pennsylvania State University Pfeiffer University University of Pittsburgh **Purdue University** Queens University Radford University Regent University Rhode Island School of Design University of Richmond Samford University Seton Hall University Sewanee: The University of the South University of South Carolina Southern Methodist University Southern Wesleyan University University of Tennessee - Chattanooga University of Tennessee - Knoxville Stetson University Syracuse University Texas Christian University University of Utah University of Virginia Virginia Tech University Wake Forest University Washington and Lee University Western Carolina University Wheaton College, Illinois College of William and Mary Wingate University Winthrop University Wofford College Xavier University